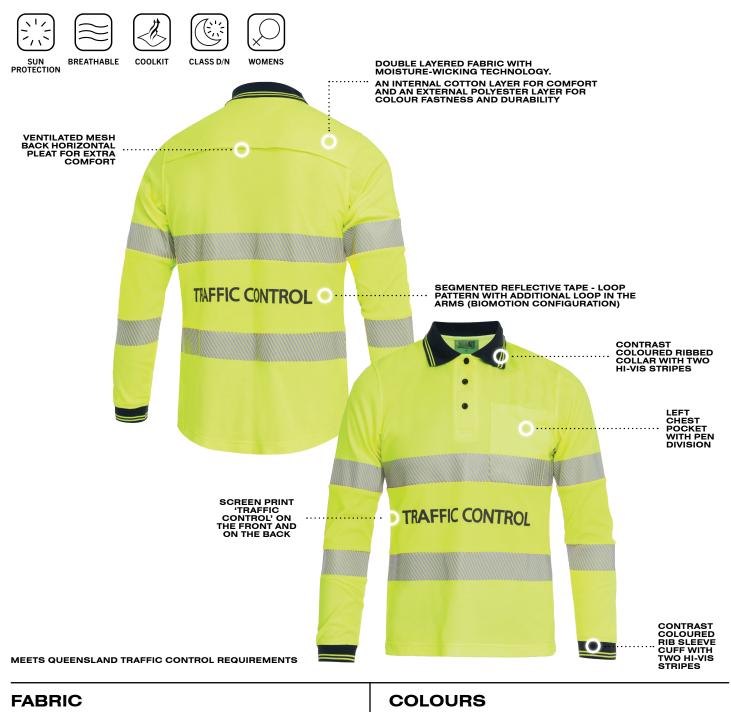

## WOMENS TRAFFIC CONTROL HI-VIS LONG SLEEVE POLY/COTTON TAPED POLO SHIRT

**PRODUCT SHEET: 5014TCY** 

- 55% Polyester
- 45% Cotton back knit 180gsm

## **STANDARDS**

- Meets AS/NZS 4602.1:2011 High-Visibility Safety Garments for Day/Night Use
- Meets AS/NZS 1906.4:2010 Retro Reflective Materials and High-Visibility Materials for Safety Garments
- Rated 50+ UPF Sun Protection AS/NZS 4399: 1999 Sun Protective Clothing Evaluation and Classification